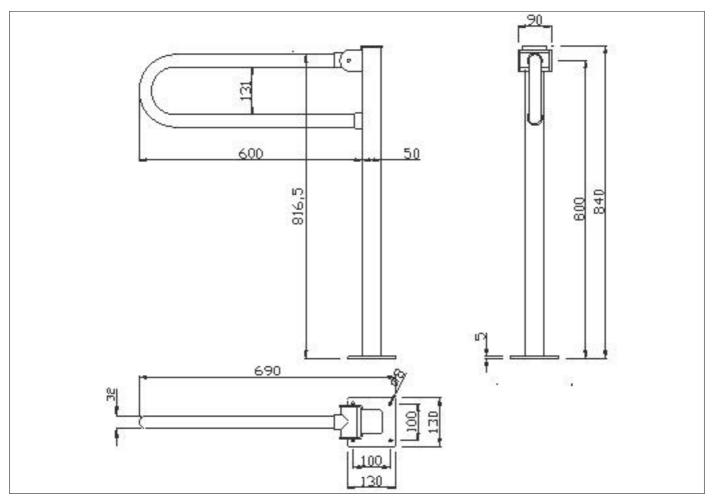

Folding grab bar made of seamless steel pipe, painted with synthetic thermoplastic powder of plant origin, Rilsan®. Equipped with floor standing fixing column

#### Code G06JCS52 Series Paint

Net weight kg 5,4 Dimensions [WxDxH] mm 130 x 690 x 840

In use weight capacity Vertical kg 120 Horizontal Kg 40

### Use and installation info

Use Floor installation